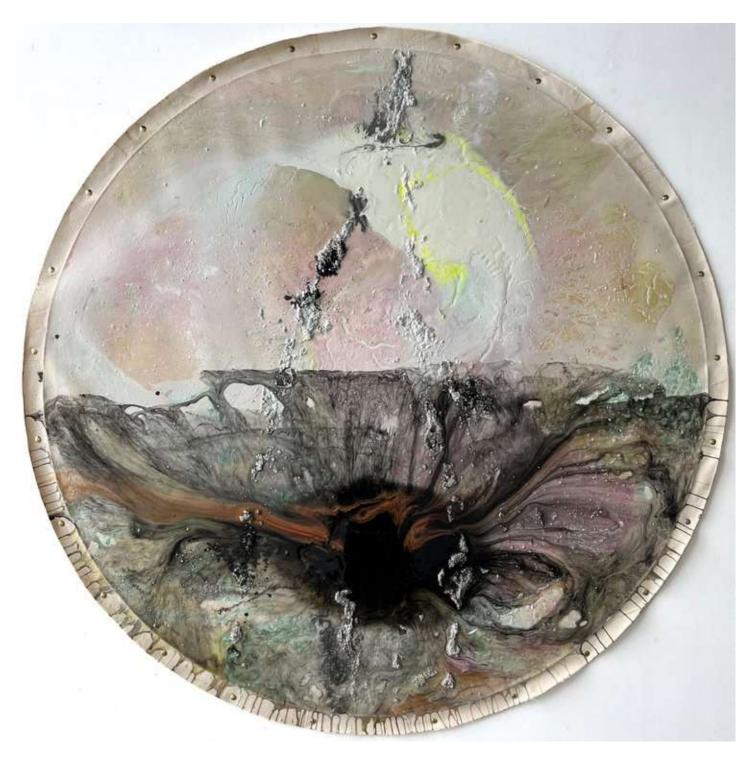

#### Cloudburst

20 inches round
Mixed media on canvas

Sleep is the Heat that Melts Time