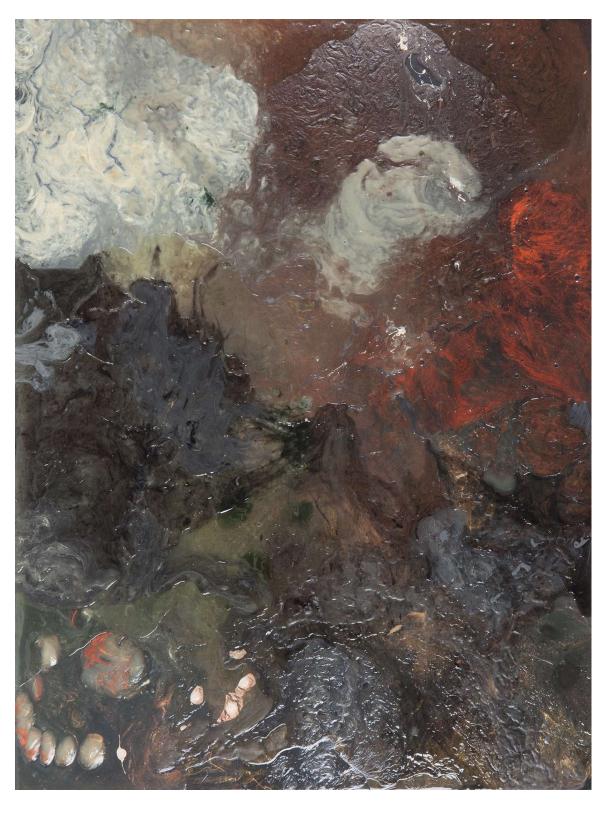

# Apparition Series

 $\begin{array}{c} Apparition\ No.\ 11 \\ \text{40in H x 30in W, Mixed media on wood} \\ \underline{\text{Price upon Request}} \end{array}$ 

Apparition No. 10

24 x 24 inches
Mixed media on wood
Price upon request