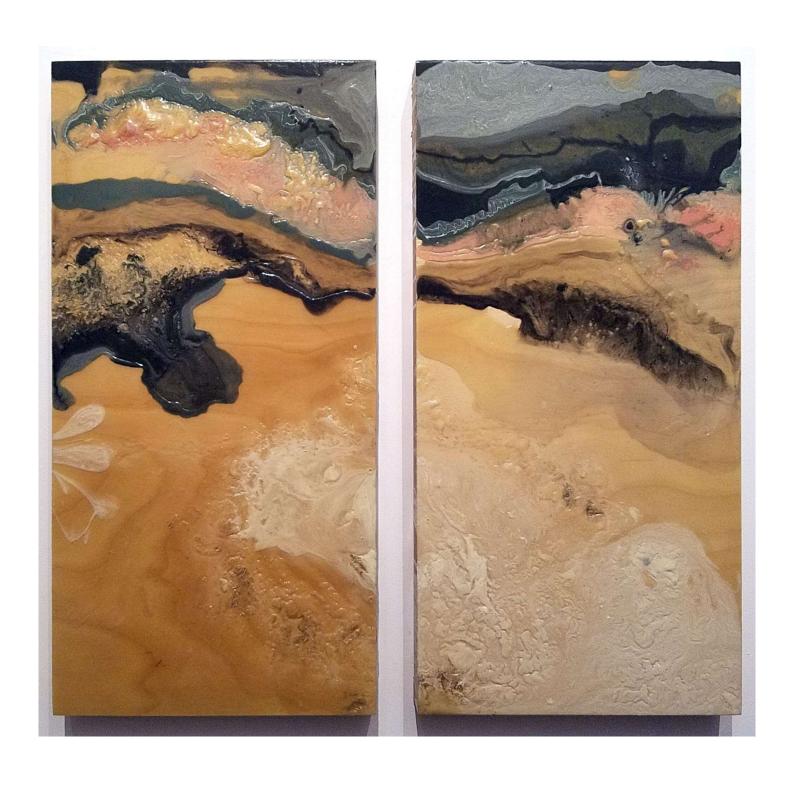

### Site Series

Site No. 3 and 4

Two 24in H x 12in W panels (1 5/8" thick)

Mixed media on wood

Price upon request

Siren
36in H x 48in W
Mixed media on wood
Price upon request