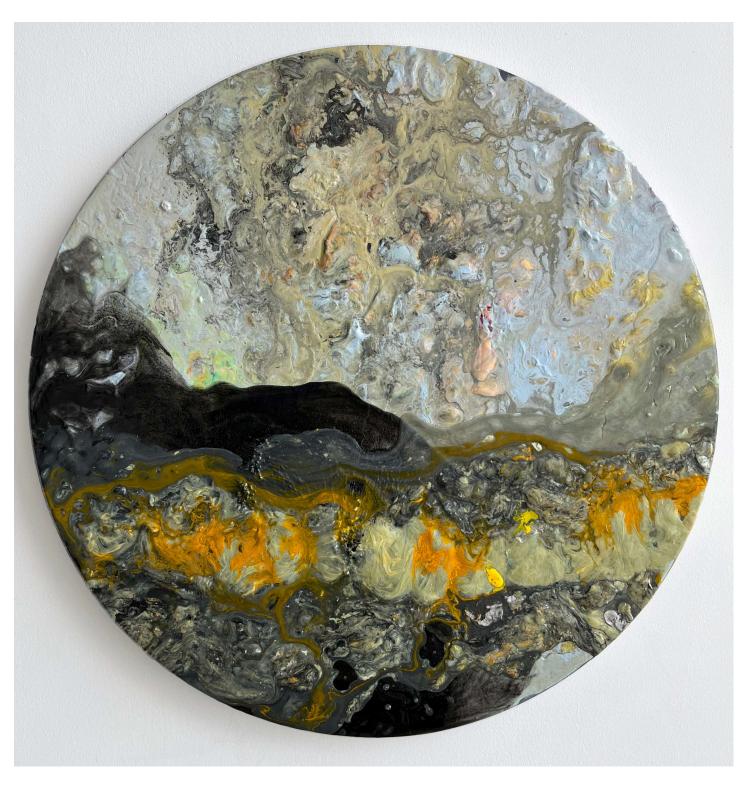

### **Echo Location Series**

Echo Location No. 4

22 inches round
Mixed media on wood