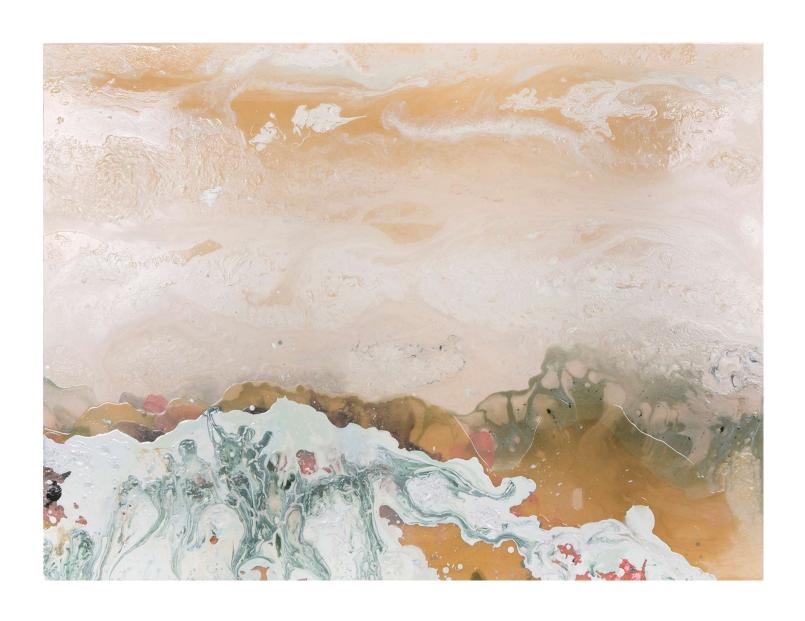

### Site Series

Site No. 3 and 4

Two 24in H x 12in W panels (1 5/8" thick)

Mixed media on wood

Price upon request

Siren
36in H x 48in W
Mixed media on wood
Price upon request