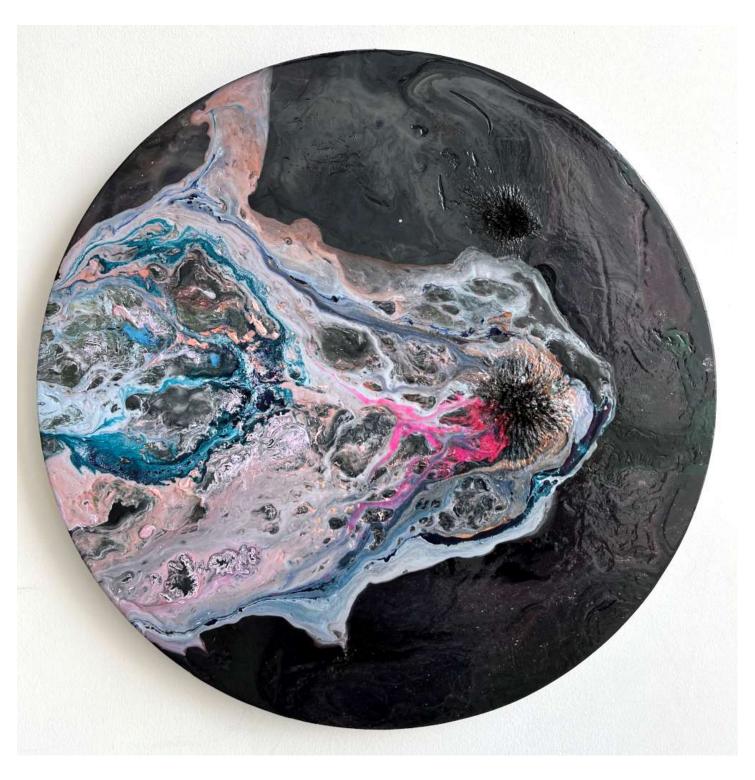

# Apparition Series

 $\begin{array}{c} Apparition\ No.\ 11 \\ \text{40in H x 30in W, Mixed media on wood} \\ \underline{\text{Price upon Request}} \end{array}$ 

Apparition No. 10

24 x 24 inches
Mixed media on wood
Price upon request